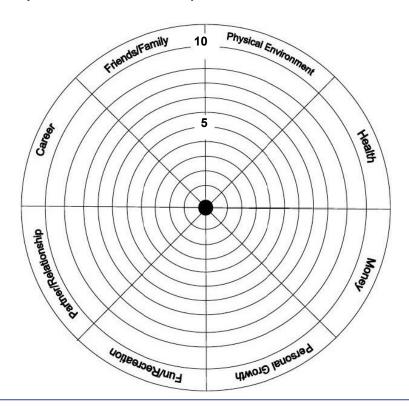

## The Wheel of Life - Personal Wellbeing

To help you make the important changes in your life and to make those changes effective, it is important to be aware of what aspects of your life need attention. This Wheel will enable you to consider how your life appears at the moment.

To help you find which areas of your life would benefit by being changed, use this wheel to determine what and where adjustments could be most beneficial.

The Centre of the Wheel is 0 = totally dissatisfied. The Outer Ring is 10 = totally satisfied.

Mark each of the sectors below from 0 -10 to indicate how satisfied you are with those aspects. This will indicate to you where to make adjustments and how balanced your life is.

E: admin@isma.org.uk W: www.isma.org.uk